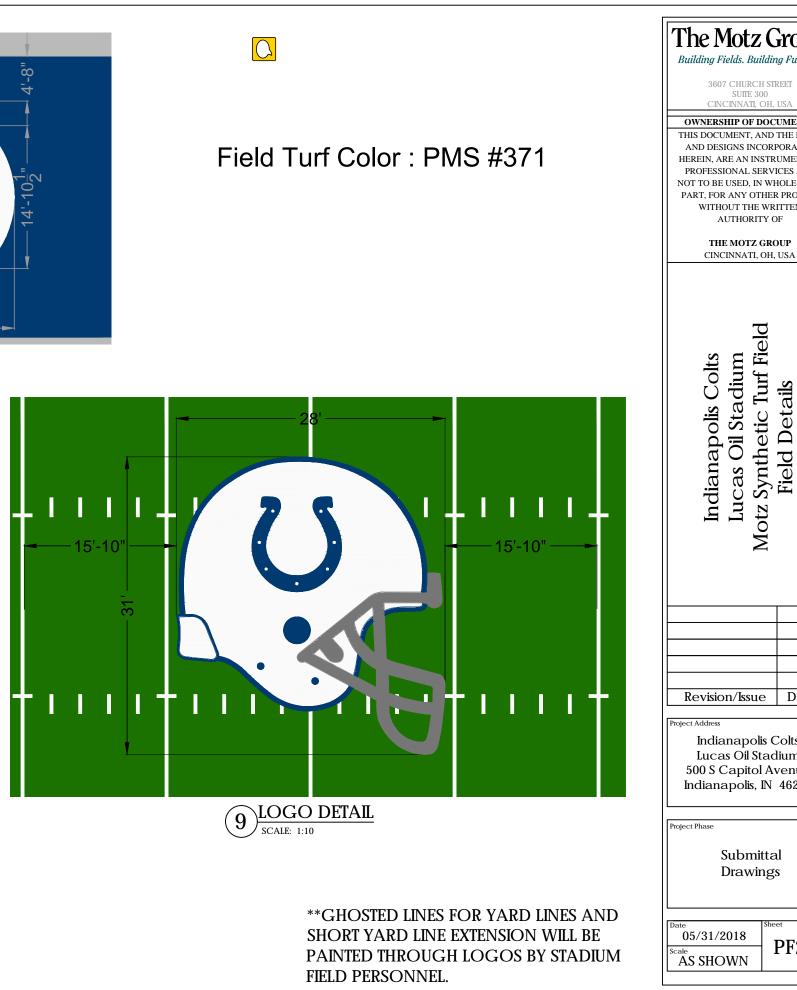

APPROVED WITH NO EXCEPTIONS

APPROVED WITH COMMENTS

LOGO (COLTS BLUE, WHITE, GRAY): 31 FT. TALL NFL LOGO (WHITE, NAVY, RED): 20 FT. TALL AMERICAN CONF LOGO (RED, WHITE): 20 FT. TALL FOOTBALL (WHITE): 160 FT. X 360 FT. (I/I)

## NOTES:

- SOME FIELD LINES/MARKINGS ARE SHOWN IN GRAY FOR 1. VIEWING PURPOSES ONLY.
- 2. SOME MARKINGS ARE FADED TO BETTER VISUALIZE THE FIELD MARKINGS AND TO PROVIDE A POINT OF REFERENCE.
- 3. ALL LINES ARE 4" IN WIDTH UNLESS NOTED OTHERWISE.