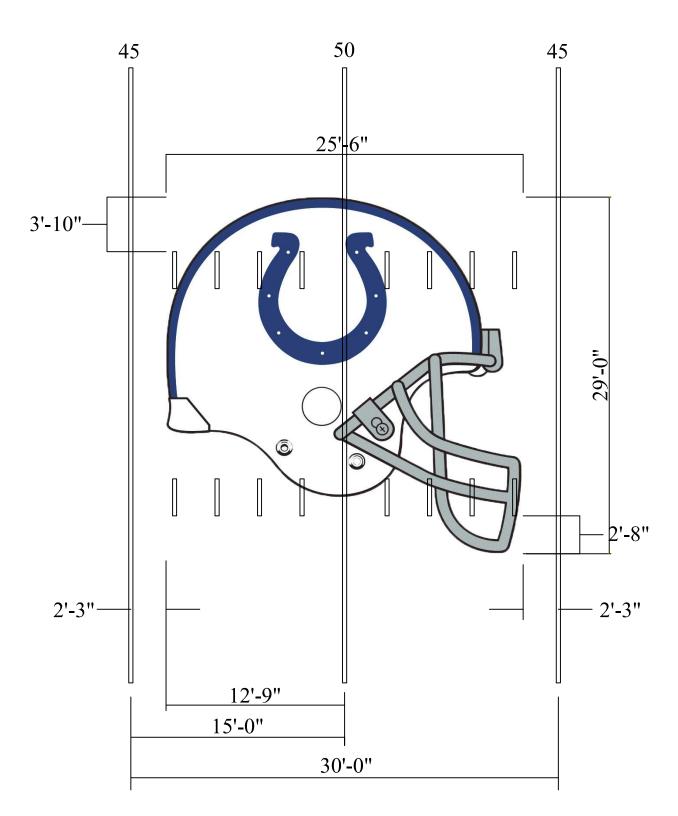

APPROVED WITH NO EXCEPTIONS

APPROVED WITH COMMENTS

LOGO (COLTS BLUE, WHITE, GRAY): 31 FT. TALL NFL LOGO (WHITE, NAVY, RED): 20 FT. TALL AMERICAN CONF LOGO (RED, WHITE): 20 FT. TALL FOOTBALL (WHITE): 160 FT. X 360 FT. (I/I)

## NOTES:

- SOME FIELD LINES/MARKINGS ARE SHOWN IN GRAY FOR 1. VIEWING PURPOSES ONLY.
- 2. SOME MARKINGS ARE FADED TO BETTER VISUALIZE THE FIELD MARKINGS AND TO PROVIDE A POINT OF REFERENCE.
- 3. ALL LINES ARE 4" IN WIDTH UNLESS NOTED OTHERWISE.