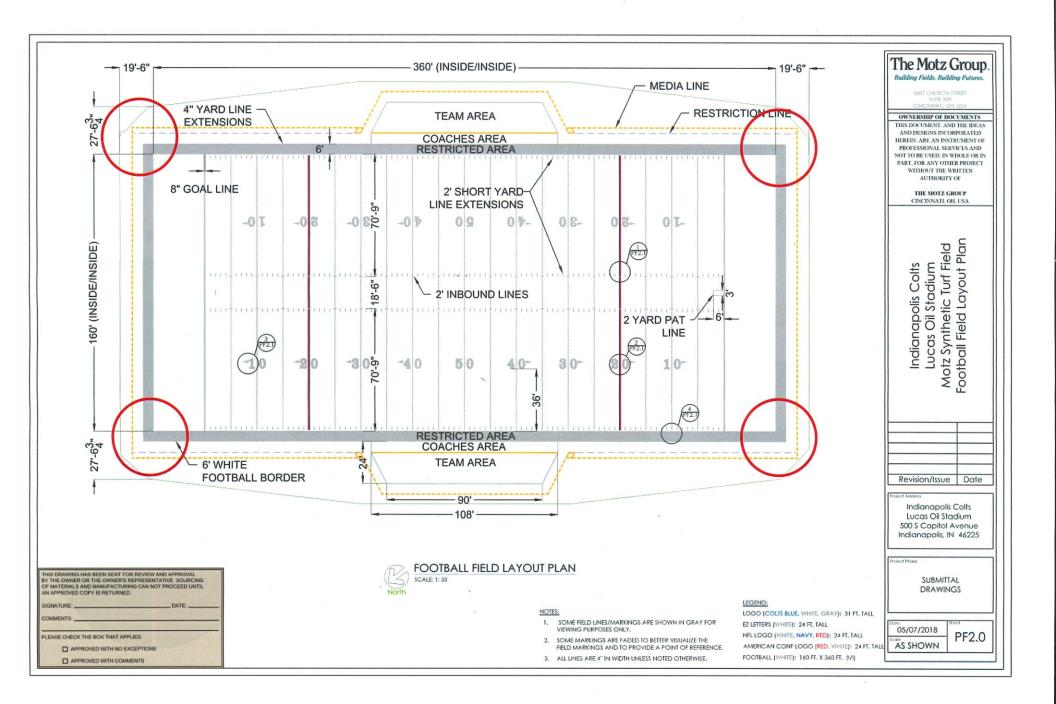

## LEGEND:

THIS DRAWING HAS BEEN SENT FOR REVIEW AND APPROVAL BY THE OWNER OR THE OWNER'S REPRESENTATIVE. SOURCING OF MATERIALS AND MANUFACTURING CAN NOT PROCEED UNTIL AN APPROVED COPY IS RETURNED.

| I | SIGNATURE:                         | DATE: |
|---|------------------------------------|-------|
| I | COMMENTS:                          |       |
| I |                                    |       |
| I | PLEASE CHECK THE BOX THAT APPLIES. |       |
| I |                                    |       |

APPROVED WITH NO EXCEPTIONS

APPROVED WITH COMMENTS

LOGO (COLTS BLUE, WHITE, GRAY): 31 FT. TALL NFL LOGO (WHITE, NAVY, RED): 20 FT. TALL AMERICAN CONF LOGO (RED, WHITE): 20 FT. TALL FOOTBALL (WHITE): 160 FT. X 360 FT. (I/I)

## NOTES:

- SOME FIELD LINES/MARKINGS ARE SHOWN IN GRAY FOR 1. VIEWING PURPOSES ONLY.
- 2. SOME MARKINGS ARE FADED TO BETTER VISUALIZE THE FIELD MARKINGS AND TO PROVIDE A POINT OF REFERENCE.
- 3. ALL LINES ARE 4" IN WIDTH UNLESS NOTED OTHERWISE.