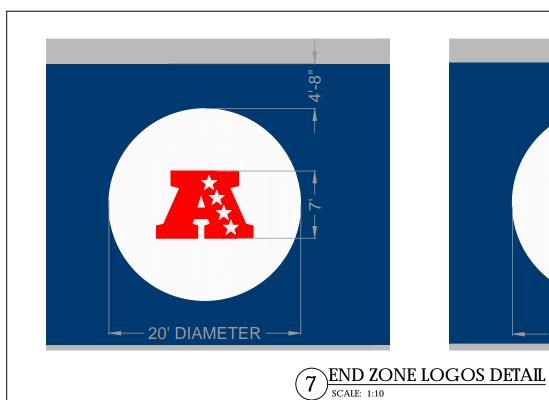

APPROVED WITH NO EXCEPTIONS

APPROVED WITH COMMENTS

LOGO (COLTS BLUE, WHITE, GRAY): 31 FT. TALL NFL LOGO (WHITE, NAVY, RED): 20 FT. TALL AMERICAN CONF LOGO (RED, WHITE): 20 FT. TALL FOOTBALL (WHITE): 160 FT. X 360 FT. (I/I)