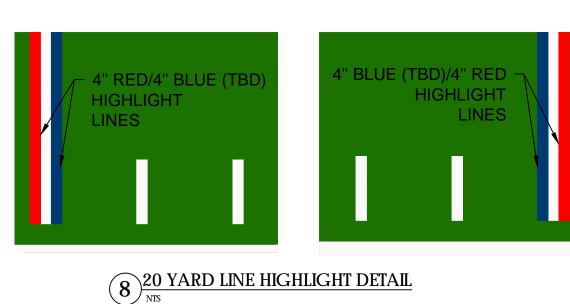

## NOTES:

- SOME FIELD LINES/MARKINGS ARE SHOWN IN GRAY FOR 1. VIEWING PURPOSES ONLY.
- 2. SOME MARKINGS ARE FADED TO BETTER VISUALIZE THE FIELD MARKINGS AND TO PROVIDE A POINT OF REFERENCE.
- 3. ALL LINES ARE 4" IN WIDTH UNLESS NOTED OTHERWISE.