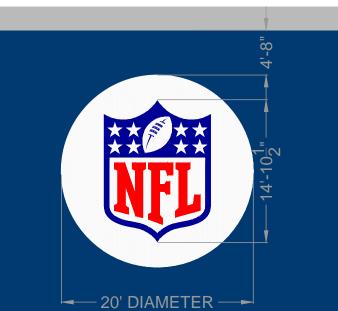

APPROVED WITH NO EXCEPTIONS

APPROVED WITH COMMENTS

LOGO (COLTS BLUE, WHITE, GRAY): 31 FT. TALL NFL LOGO (WHITE, NAVY, RED): 20 FT. TALL AMERICAN CONF LOGO (RED, WHITE): 20 FT. TALL FOOTBALL (WHITE): 160 FT. X 360 FT. (I/I)