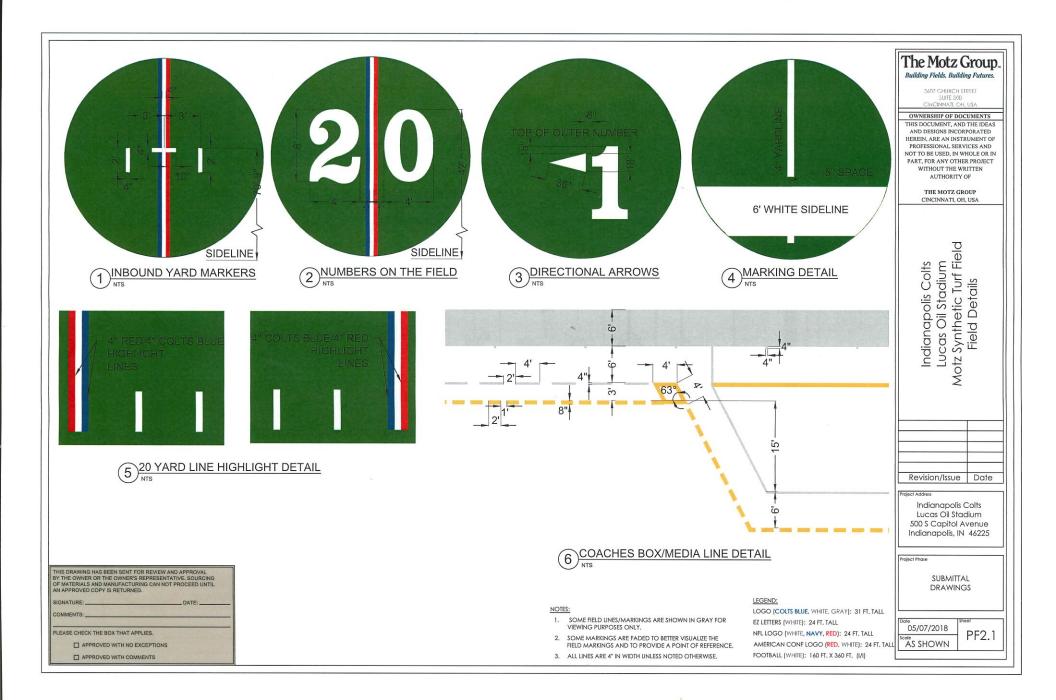

APPROVED WITH NO EXCEPTIONS

APPROVED WITH COMMENTS

LOGO (COLTS BLUE, WHITE, GRAY): 31 FT. TALL NFL LOGO (WHITE, NAVY, RED): 20 FT. TALL AMERICAN CONF LOGO (RED, WHITE): 20 FT. TALL FOOTBALL (WHITE): 160 FT. X 360 FT. (I/I)

## NOTES:

- SOME FIELD LINES/MARKINGS ARE SHOWN IN GRAY FOR 1. VIEWING PURPOSES ONLY.
- 2. SOME MARKINGS ARE FADED TO BETTER VISUALIZE THE FIELD MARKINGS AND TO PROVIDE A POINT OF REFERENCE.
- 3. ALL LINES ARE 4" IN WIDTH UNLESS NOTED OTHERWISE.