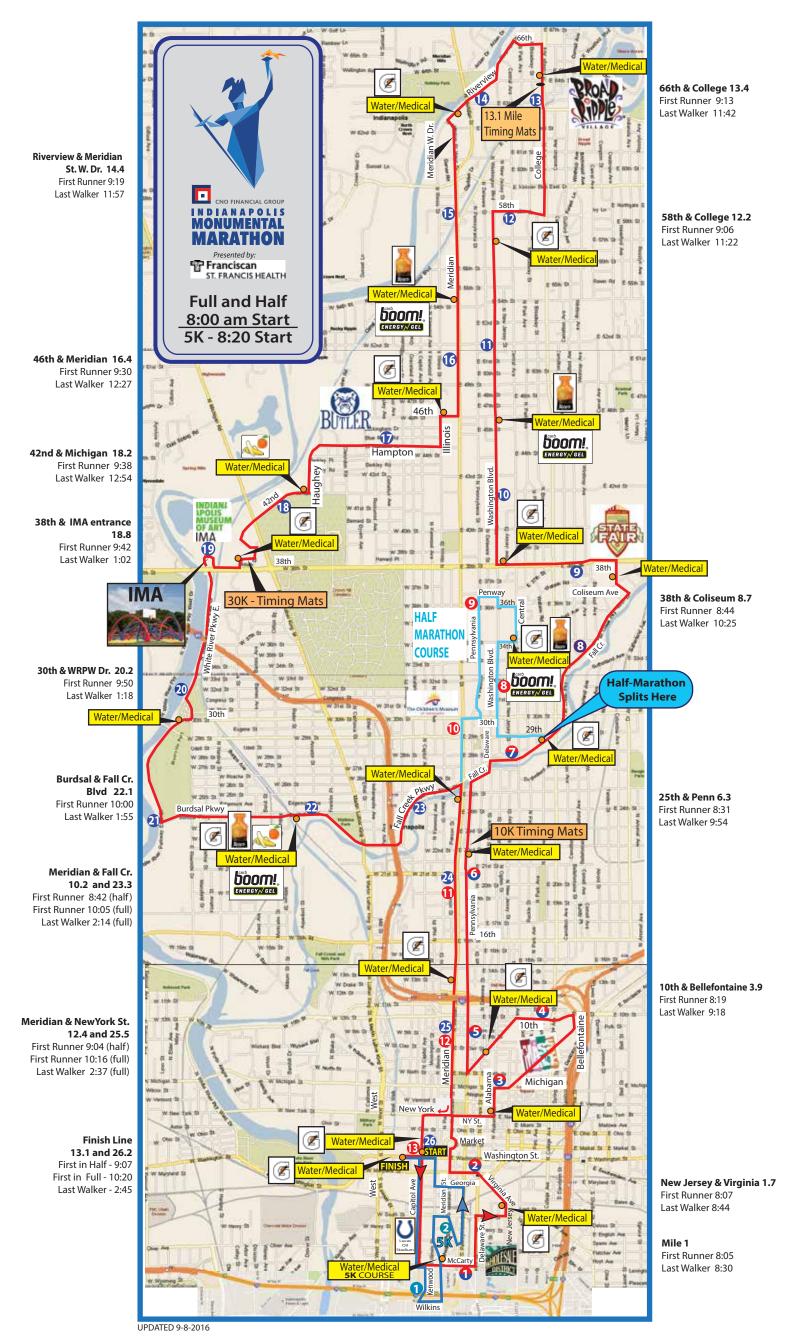

**Monumental Marathon:** Due to the running of the annual "Monumental Marathon", many streets in the downtown area east and north of Lucas Oil Stadium will be closed until early afternoon. It is recommended that those arriving early in the day should approach the stadium from the west or south for easiest access.